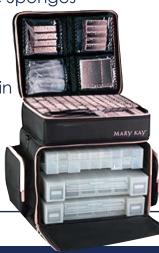

# Demo Roll-Up Bag Contents

#### Pocket I

SHARPE

- TW 3D Cleanser (N/D)\*
- TW 3D Cleanser (C/O)\*
- TW 3D Day Cream w/ SPF (N/D)\*
- □ TW 3D Day Cream w/ SPF (C/O)\*
- TW 3D Day Cream (N/D)
- □ TW 3D Day Cream (C/O)
- □ TW 3D Night Cream (N/D)\*
- TW 3D Night Cream (C/O)\*
- TW 3D Eye Cream\*

### Pocket 2

- ☐ Skinvigorate Brush
- ☐ Oil-Free Eye Makeup Remover\*
- ☐ Microdermabrasian Plus Set (Steps 1 & 2)
- □ Foundation Primer

#### Pocket 3

- □ Satin Hands\*
- □ Satin Lips
- Botanical Cleansing Gel
- Botanical Moisturizing Gel

#### Pocket 4

- □ CC Creams\*
  - (All Shades: Very Light, Light-to-Medium, Medium-to-Deep, Deep, & Very Deep)
- □ Ultimate Mascara (Black)\*
- □ Transculent Powder\*
- ☐ Lip Gloss